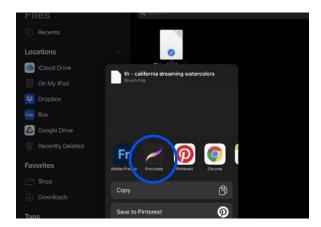

## STEP BY STEP INSTRUCTIONS:

- Open the Files app on your iOS device and navigate to the folder where you saved your download.
- Tap to open the ZIP file if you haven't opened it already. You can then tap the BRUSHSET file to import your new brushes into Procreate.
- If that doesn't work, tap and hold on the file until you get the share dialog or choose "Select," tap on the brush file and choose "Share" from the bottom menu.

You should then see the Procreate icon in your actions panel. Tap on the icon and your new brushes will immediately be imported into your Procreate brush library. Enjoy!